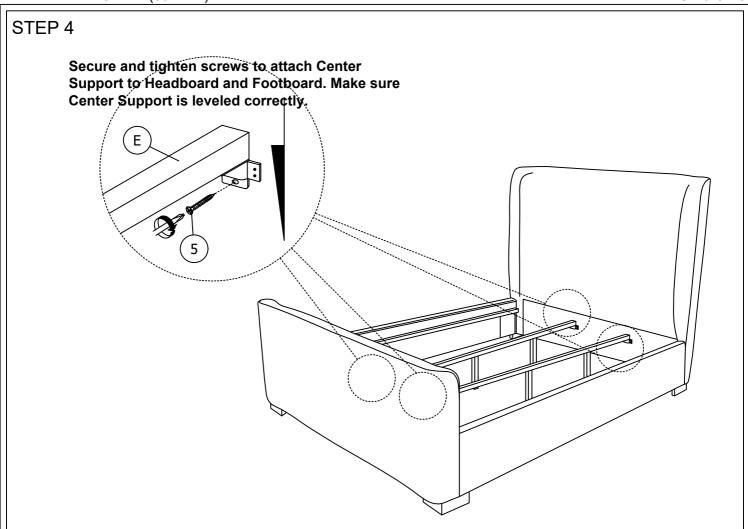

# STEP 4 Secure and tighten screws to attach Center Support to Headboard and Footboard. Make sure

### STEP 5

Reminder:Please ensure all bolts and screws are tightened and secure before you use it.

\* When moving bed position, the center support leg levelers must be adjust up right to avoid breakage of the leg and center support.