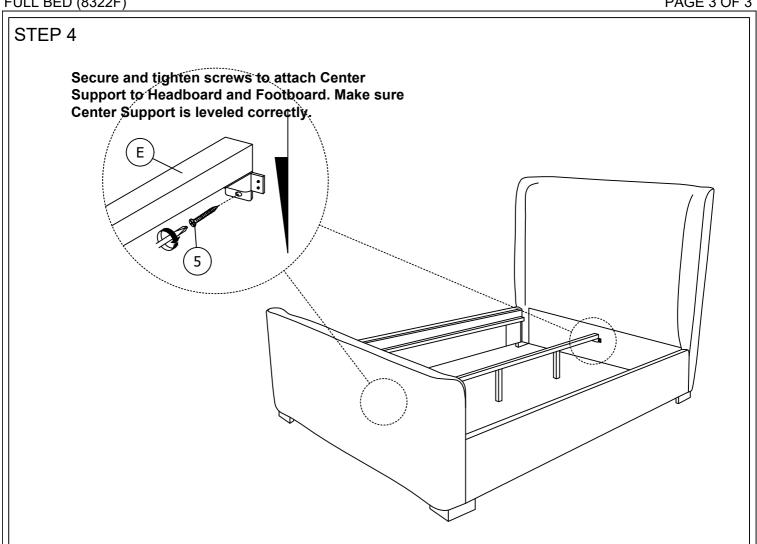

# STEP 4 Secure and tighten screws to attach Center Support to Headboard and Footboard. Make sure