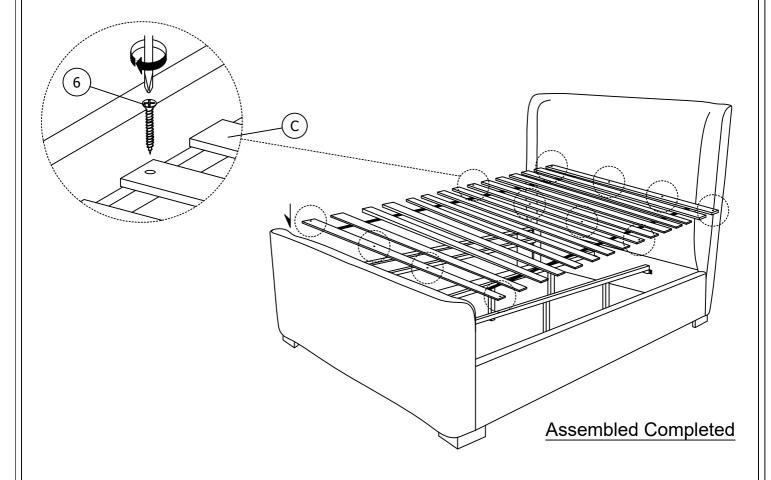

Reminder:Please ensure all bolts and screws are tightened and secure before you use it.

\* When moving bed position, the center support leg levelers must be adjust up right to avoid breakage of the leg and center support.