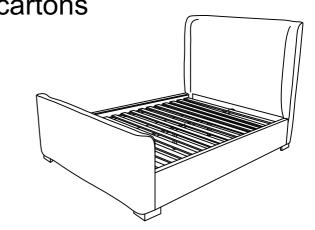

## ASSEMBLY INSTRUCTIONS FULL BED (8322F)

is packed in 3 cartons

THANK YOU FOR PURCHASING THIS QUALITY PRODUCT. READ THESE INSTRUCTIONS CAREFULLY. SEE PARTS LIST AND HARDWARE LIST FOR GUIDANCE, BE SURE ALL PARTS ARE PRESENT PRIOR TO ASSEMBLY.

**FULL BED (8322F)** PAGE 3 OF 3

When moving bed position, the center support leg levelers must be adjust up right to avoid breakage of the leg and center support.

ASSEMBLY INSTRUCTIONS
QUEEN BED (8322Q)
is packed in 3 cartons