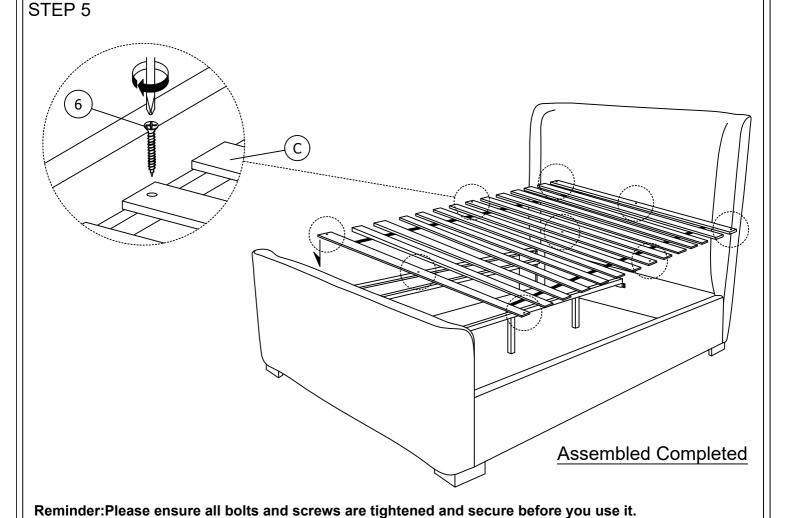

### STEP 5

Reminder:Please ensure all bolts and screws are tightened and secure before you use it.

\* When moving bed position, the center support leg levelers must be adjust up right to avoid breakage of the leg and center support.