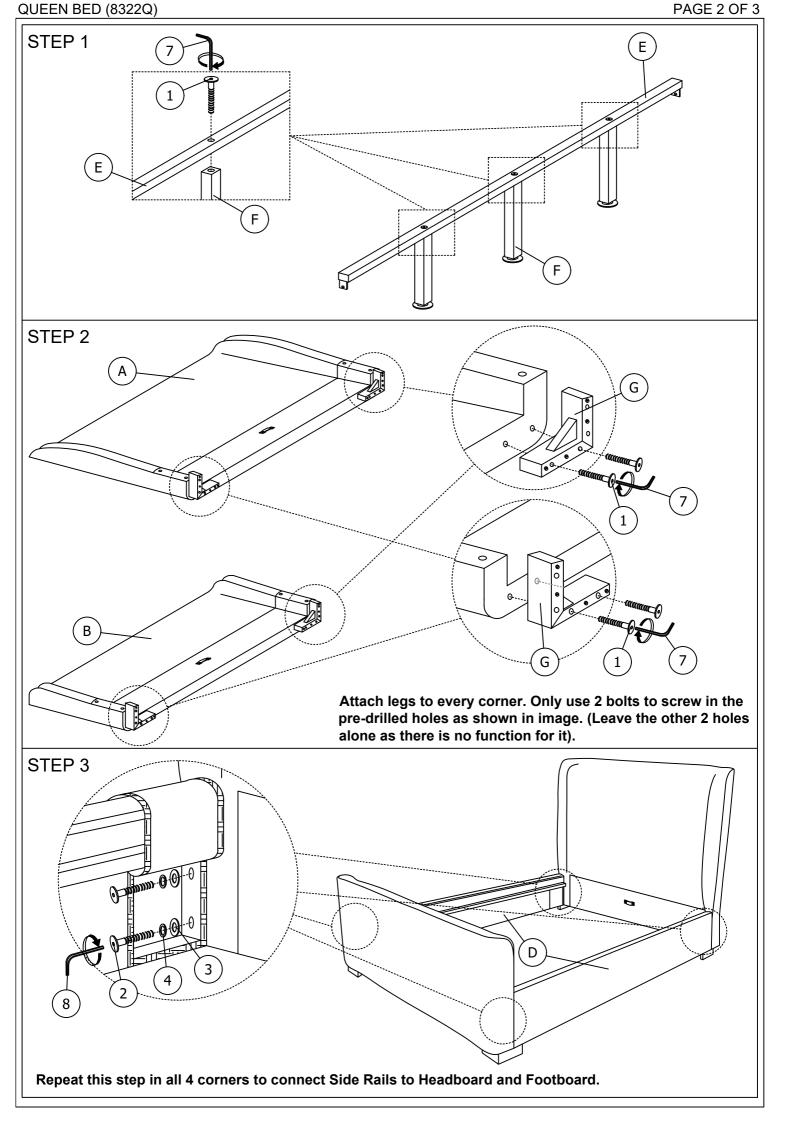

| Carton | Item        | Designation        |   | Part   | Hardware                                                          |
|--------|-------------|--------------------|---|--------|-------------------------------------------------------------------|
| 1      | 8322 Q - HB | Headboard          | Α | X 1PC  |                                                                   |
| 2      | 8322 Q - FB | Footboard          | В | X 1PC  |                                                                   |
|        |             | Slats              | С | X 1SET |                                                                   |
| 3      | 8322 Q - SR | Side Rail          | D | X 2PCS |                                                                   |
|        |             | Center Support     | Е | X 1PC  | 3.FLAT WASHER M8 x 18mm  x 8pcs 4.SPRING WASHER M8 x 13mm  x 8pcs |
|        |             | Center Support Leg | F | X 3PCS | 5.CSK SCREW M4 x 20mm  4. 2pcs  6.CSK SCREW M4 x 38mm             |
|        |             | Bed Leg            | G | X 4PCS | 7.ALLEN KEY M4  x 1pc  8.ALLEN KEY M5                             |
|        |             |                    |   |        |                                                                   |