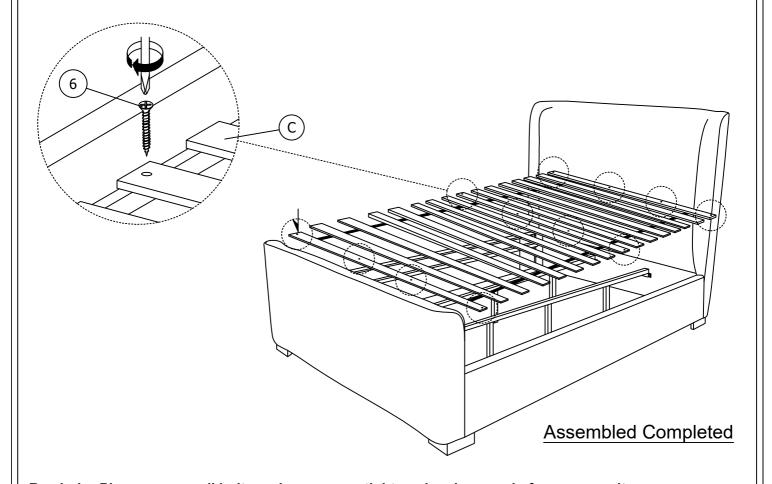

# STEP 4 Secure and tighten screws to attach Center Support to Headboard and Footboard. Make sure

### STEP 5

Reminder:Please ensure all bolts and screws are tightened and secure before you use it.

\* When moving bed position, the center support leg levelers must be adjust up right to avoid breakage of the leg and center support.