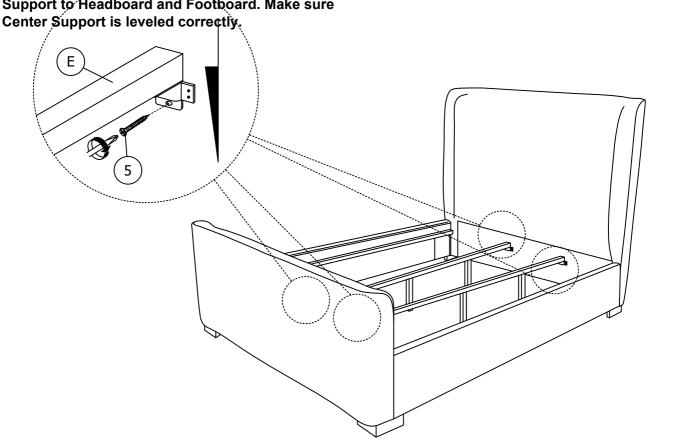

| Carton | Item        | Designation        |   | Part   | Hardware                                                                  |
|--------|-------------|--------------------|---|--------|---------------------------------------------------------------------------|
| 1      | 8322 F - HB | Headboard          | А | X 1PC  |                                                                           |
| 2      | 8322 F - FB | Footboard          | В | X 1PC  |                                                                           |
|        |             | Slats              | С | X 1SET |                                                                           |
| 3      | 8322 F - SR | Side Rail          | D | X 2PCS | 1.JCBC BOLT M6 x 60mm  www.ce x 11pcs  2.JCBB BOLT M8 x 35mm  cwce x 8pcs |
|        |             | Center Support     | E | X 1PC  | 3.FLAT WASHER M8 x 18mm  x 8pcs 4.SPRING WASHER M8 x 13mm  x 8pcs         |
|        |             | Center Support Leg | F | X 3PCS | 5.CSK SCREW M4 x 20mm  **********************************                 |
|        |             | Bed Leg            | G | X 4PCS | 7.ALLEN KEY M4  x 1pc  8.ALLEN KEY M5 x 1pc                               |