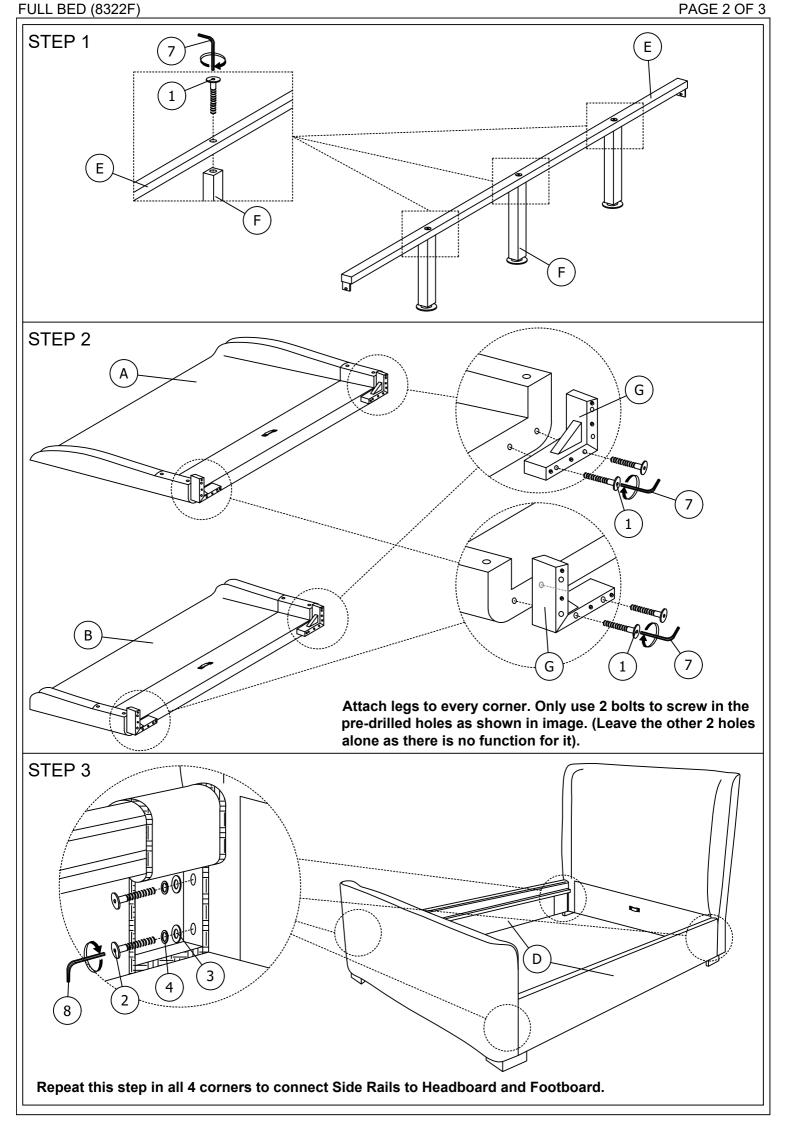

#### **CAUTIONS:**

- 1. DO NOT FULLY TIGHTEN BOLTS UNTIL ALL BOLTS ARE IN PLACE AND READY FOR ASSEMBLY.
- 2. DO NOT OVER TIGHTEN BOLTS TO AVOID CAUSING DAMAGE TO THE THREADS.
- 3. KEEP ALL PARTS AND HARDWARE OUT TO REACH OF CHILDREN.
- 4. REQUIRE 2 PEOPLE TO ASSEMBLY.

| Carton | Item        | Designation        |   | Part   | Hardware                                                                  |
|--------|-------------|--------------------|---|--------|---------------------------------------------------------------------------|
| 1      | 8322 F - HB | Headboard          | А | X 1PC  |                                                                           |
| 2      | 8322 F - FB | Footboard          | В | X 1PC  |                                                                           |
|        |             | Slats              | С | X 1SET |                                                                           |
| 3      | 8322 F - SR | Side Rail          | D | X 2PCS | 1.JCBC BOLT M6 x 60mm  www.ce x 11pcs  2.JCBB BOLT M8 x 35mm  cwce x 8pcs |
|        |             | Center Support     | E | X 1PC  | 3.FLAT WASHER M8 x 18mm  x 8pcs 4.SPRING WASHER M8 x 13mm  x 8pcs         |
|        |             | Center Support Leg | F | X 3PCS | 5.CSK SCREW M4 x 20mm  **********************************                 |
|        |             | Bed Leg            | G | X 4PCS | 7.ALLEN KEY M4  x 1pc  8.ALLEN KEY M5 x 1pc                               |