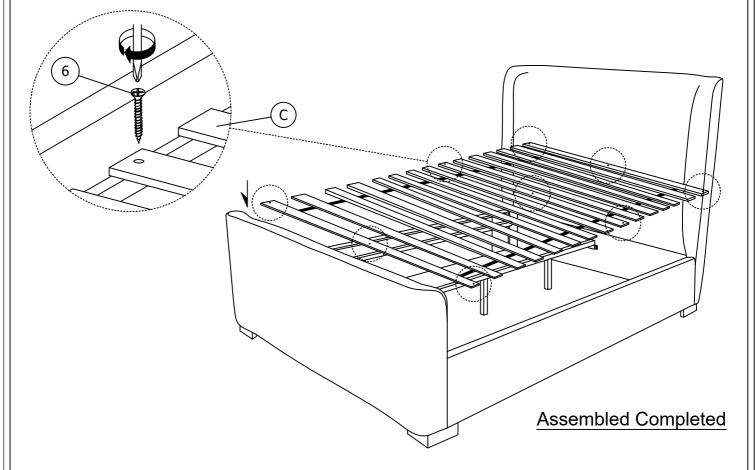

QUEEN BED (8322Q) PAGE 3 OF 3

Reminder:Please ensure all bolts and screws are tightened and secure before you use it.

When moving bed position, the center support leg levelers must be adjust up right to avoid breakage of the leg and center support.