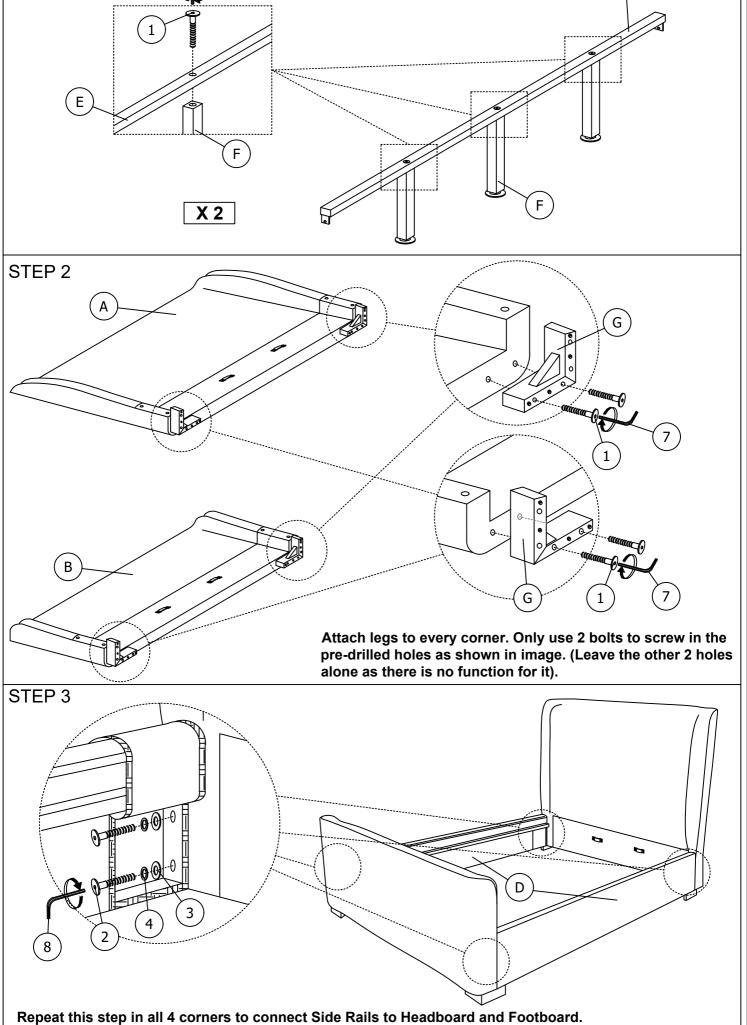

| Carton | Item        | Designation        |   | Part   | Hardware                                                                  |
|--------|-------------|--------------------|---|--------|---------------------------------------------------------------------------|
| 1      | 8322 F - HB | Headboard          | А | X 1PC  |                                                                           |
| 2      | 8322 F - FB | Footboard          | В | X 1PC  |                                                                           |
|        |             | Slats              | С | X 1SET |                                                                           |
| 3      | 8322 F - SR | Side Rail          | D | X 2PCS | 1.JCBC BOLT M6 x 60mm  www.ce x 11pcs  2.JCBB BOLT M8 x 35mm  cwce x 8pcs |
|        |             | Center Support     | E | X 1PC  | 3.FLAT WASHER M8 x 18mm  x 8pcs 4.SPRING WASHER M8 x 13mm  x 8pcs         |
|        |             | Center Support Leg | F | X 3PCS | 5.CSK SCREW M4 x 20mm  **********************************                 |
|        |             | Bed Leg            | G | X 4PCS | 7.ALLEN KEY M4  x 1pc  8.ALLEN KEY M5 x 1pc                               |