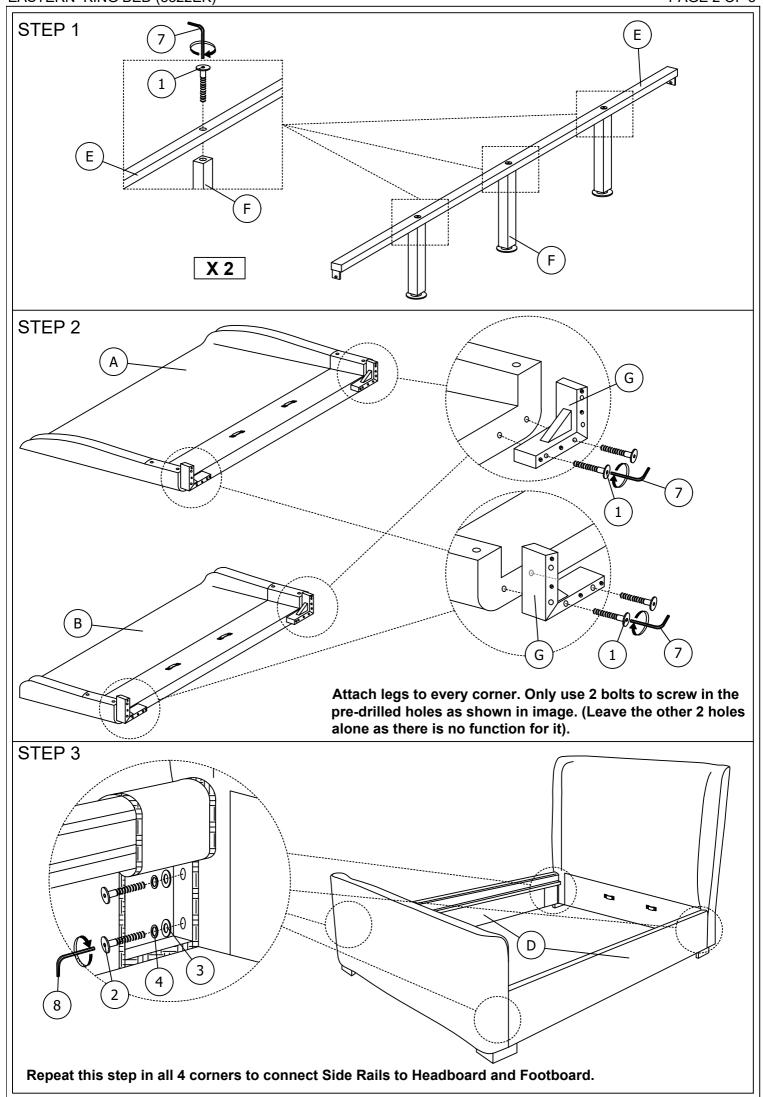

#### **CAUTIONS:**

- 1. DO NOT FULLY TIGHTEN BOLTS UNTIL ALL BOLTS ARE IN PLACE AND READY FOR ASSEMBLY.
- DO NOT OVER TIGHTEN BOLTS TO AVOID CAUSING DAMAGE TO THE THREADS.
- 3. KEEP ALL PARTS AND HARDWARE OUT TO REACH OF CHILDREN.
- 4. REQUIRE 2 PEOPLE TO ASSEMBLY.

| Carton | Item         | Designation        |   | Part   | Hardware                                                                |
|--------|--------------|--------------------|---|--------|-------------------------------------------------------------------------|
| 1      | 8322 EK - HB | Headboard          | Α | X 1PC  |                                                                         |
| 2      | 8322 EK - FB | Footboard          | В | X 1PC  |                                                                         |
|        |              | Slats              | С | X 1SET |                                                                         |
| 3      | 8322 EK - SR | Side Rail          | D | X 2PCS | 1.JCBC BOLT M6 x 60mm  www. x 14pcs  2.JCBB BOLT M8 x 35mm  www. x 8pcs |
|        |              | Center Support     | E | X 2PCS | 3.FLAT WASHER M8 x 18mm  x 8pcs 4.SPRING WASHER M8 x 13mm  x 8pcs       |
|        |              | Center Support Leg | F | X 6PCS | 5.CSK SCREW M4 x 20mm  4 4 pcs  6.CSK SCREW M4 x 38mm  4 x 12pcs        |
|        |              | Bed Leg            | G | X 4PCS | 7.ALLEN KEY M4  x 1pc  8.ALLEN KEY M5                                   |