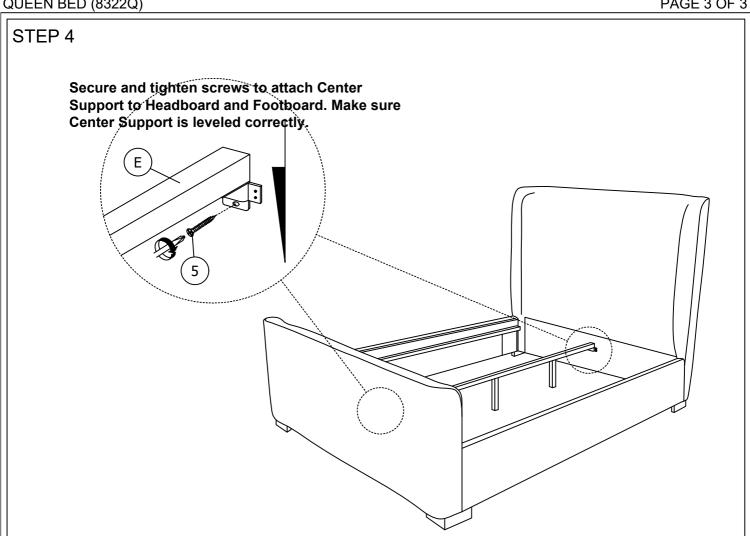

# STEP 4 Secure and tighten screws to attach Center Support to Headboard and Footboard. Make sure

### STEP 5

Reminder:Please ensure all bolts and screws are tightened and secure before you use it.

\* When moving bed position, the center support leg levelers must be adjust up right to avoid breakage of the leg and center support.