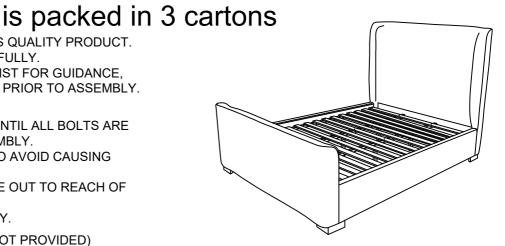

ASSEMBLY INSTRUCTIONS EASTERN KING BED (8322EK)

THANK YOU FOR PURCHASING THIS QUALITY PRODUCT. READ THESE INSTRUCTIONS CAREFULLY.
SEE PARTS LIST AND HARDWARE LIST FOR GUIDANCE, BE SURE ALL PARTS ARE PRESENT PRIOR TO ASSEMBLY.