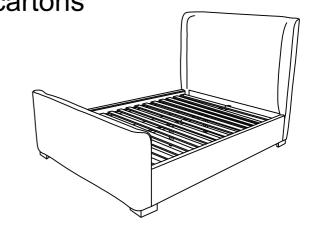

## ASSEMBLY INSTRUCTIONS FULL BED (8322F)

is packed in 3 cartons

THANK YOU FOR PURCHASING THIS QUALITY PRODUCT. READ THESE INSTRUCTIONS CAREFULLY. SEE PARTS LIST AND HARDWARE LIST FOR GUIDANCE, BE SURE ALL PARTS ARE PRESENT PRIOR TO ASSEMBLY.